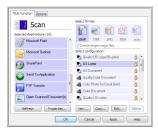

The elegant front panel provides simple single button control for at-device scanning to any of 9 presets and up to 99 customisable OneTouch scan profiles (email, folder, printer, or any other application or device). Easy-to-use Visioneer OneTouch makes scanning with one button simple. Press a button on the front panel and your document is scanned.

#### OneTouch

OneTouch provides the most efficient ease-of-use scanning experience to improve your work flow. OneTouch enables the Xerox DocuMate 3220 scanner to send your scanned documents to nearly any destination of your choice all at the touch of a button. The files can be automatically delivered to a specific folder, email, Microsoft Office Application, a local or network printer, a custom application or your cloud storage.