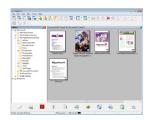

#### PaperPort®

Millions of professionals rely on PaperPort to save time and money by efficiently converting paper into digital documents. PaperPort works with Xerox® scanners to turn paper documents into digital documents, it also helps you to manage them along with all other electronic documents in one convenient and easy-to-use filing system. PaperPorts large, clear item thumbnails allows you to visually organise, retrieve and use your scanner documents, including Word files, spreadsheets, PDF files and even digital photos.