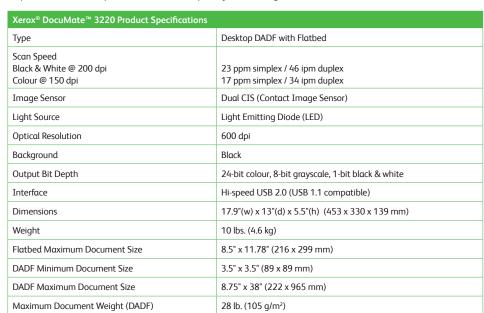

u to visually organise, retrieve and use your scanner documents, including Word files, spreadsheets, PDF files and even digital photos.



#### Minimum System Requirements

#### PC

- Intel® Pentium® 4
- Windows® 8 / 7 / Vista® / XP®
- 2GB RAM
- 350MB free hard disk space
- DVD-ROM drive
- USB Port

#### MAC

- 1.6 GHz or faster PowerPC G5 or 1.83 GHz or faster Intel Core processor
- Mac OS® X v10.4, v10.5, or later
- 2GB RAM
- 350MB free hard disk space
- CD-ROM drive USB Port

#### Software

#### (PC Software):

- Visioneer OneTouch with Acuity
- Nuance PDF Converter
- Nuance PaperPort
- Nuance OmniPage Pro
- Scanner Drivers: Visioneer DriverPLUS, TWAIN & Microsoft Windows Image Aquisition (WIA)

#### (Mac Software):

- ExactScan 2 Lite Capture Application
- NewSoft Presto! PageManager





Card Scanning

DADF Capacity

**Duty Cycle** 













1,500 pages/day

50 sheets





Business cards and non-embossed cards on flatbed only





For more information or detailed product specifications, please call or visit us at 101 Waterloo Road, Macquarie Park, NSW 2113 Australia 1300 172 855

#### www.fujixerox.com.au

©2015 Xerox Corporation and Fuji Xerox Asia Pacific Pte Ltd. All rights reserved. Xerox®, Fuji Xerox Asia Pacific Pte Ltd, Xerox and Design® and DocuMate™ and DocuShare® are trademarks of Xerox Corporation in the United States and/or other countries. Visioneer and OneTouch® are trademarks of Visioneer, Inc. Nuance®, PaperPort® and OmniPage® are trademarks of Nuance Communications, Inc. or its affiliates in the United States and/or other countries. Microsoft®, Sha