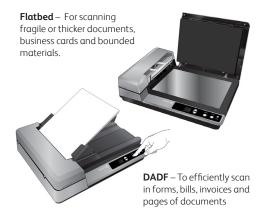

### **All-round Performance Scanner**

No longer is information held captive on paper. The Xerox® DocuMate™ 3220 is a next generation duplex scanner that combines an A4/US Letter sized flatbed and 50-sheet\* capacity Duplex Automatic Document Feeder (DADF) to create an entry level scanner with all the best features of higher-end products. It can easily support the scanning needs of individuals in small and home offices or workgroups in the corporate world.

# Perfect for a wide variety of documents

The Xerox® DocuMate™ 3220 includes a powerful and robust productivity software bundle that provides all the tools for a document centric professional who needs to better organise, manipulate and communicate paper in their business. Scan checks, documents, business cards, credit cards, photos or thick card stock with one touch simplicity.