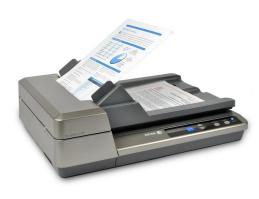

### **All-round Performance Scanner**

No longer is information held captive on paper. The Xerox® DocuMate™ 3220 is a next generation duplex scanner that combines an A4/US Letter sized flatbed and 50-sheet\* capacity Duplex Automatic Document Feeder (DADF) to create an entry level scanner with all the best features of higher-end products. It can easily support the scanning needs of individuals in small and home offices or workgroups in the corporate world.