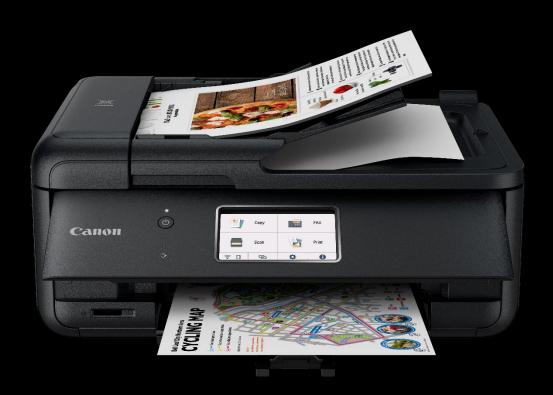

#### **HIGH-SPEC HOME OFFICE PRINTER**

In addition to print, copy, scan, and fax, the PIXMA HOME OFFICE TR8660 supports a broad range of paper types and has a built-in memory card slot which expands it's uses.

#### **EASY TO OPERATE**

Every function is within easy reach with the large 4.3 inch LCD touch display and simple interface. The clear buttons mean quick access to the printer's primary functions.

#### **EASY SETUP WITH YOUR PC OR SMARTPHONE**

The PIXMA HOME OFFICE TR8660 has improved Wi-Fi connectivity for simple setup, enabling quick and easy printing from your computer or smartphone. Connecting to a smartphone is even easier with the QR code direct connection function.

#### PRINT DIRECTLY FROM AN SD CARD

Equipped with a memory card slot, the PIXMA HOME OFFICE TR8660 allows you to print directly from your SD card, further streamlining printing.

#### **AUTO DUPLEX PRINT**

Save time and money with the auto duplex printing function, which automatically prints on both sides of the paper.

#### **AUTO DOCUMENT FEEDER**

Scan or copy your documents efficiently with the auto document feeder function.