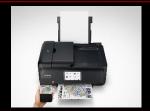

#### **EASY SETUP WITH YOUR PC OR SMARTPHONE**

The PIXMA HOME OFFICE TR8660 has improved Wi-Fi connectivity for simple setup, enabling quick and easy printing from your computer or smartphone. Connecting to a smartphone is even easier with the QR code direct connection function.