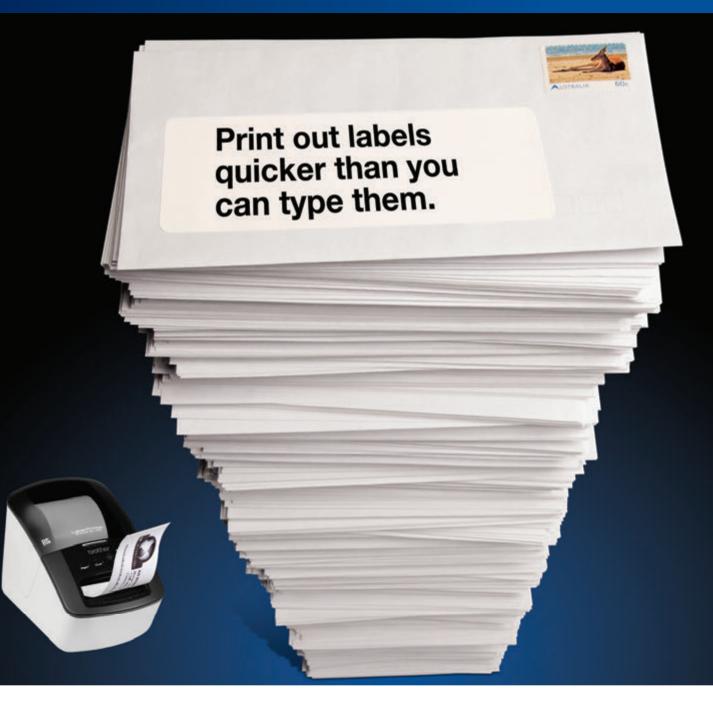

### QL-700 Professional Label Printer

The versatile QL-700 offers easy to use software and integration with Microsoft Office Applications, for all labelling requirements.

- Plug and Print (no software installation required\*)
- Print up to 93 labels/minute and up to 300 x 600 DPI
- Built-in automatic label cutter
- Includes 2 rolls of labels, software and cables

Up to 300 x 600 DPI print resolution Produce easy-to-read labels with crisp text and high quality graphics.

Up to 93 labels/minute\*\* If you are printing one or several labels at a time, the QL-700 will have them ready in just a few seconds.

# Give your company a professional image

Achieve a more professional finish and improve office efficiency through the use of labelling.

Envelopes, packages and parcels can be professionally addressed using one of the many sizes of label available, and can even include your business logo if required. Within your organisation, ensure important information can be located quickly through the clear identification of files, folders, CD and DVD discs.