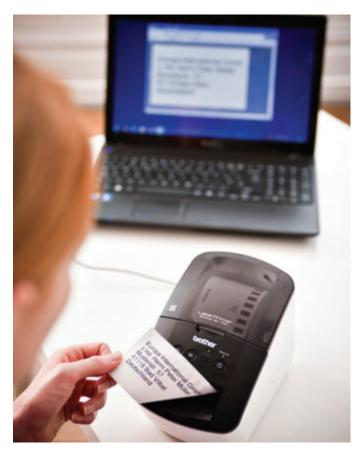

### Simply plug-in and start labelling immediately

The Brother QL-700 label printer offers an easy way to print professional looking labels for a wide range of uses throughout the workplace. We have made label printing easier than ever by incorporating "P-touch Editor Lite" label design software inside the QL-700. Windows users simply need to connect the USB cable, run the software from the pop-up message, then design and print your label. No software or drivers need to be installed.

### 1. Connect the USB cable

When connected to your PC, the QL-700 is identified as a USB flash drive and a new drive letter appears on your computer. This contains the label design software.

### 2. Run the built-in label design software

Double-click on the P-touch Editor Lite icon to launch the label design software. As this is built-in to the QL-700 it is always available on whichever PC you connect it to.

### 3. Design and print your label

Simply design your label by adding text, graphics and frames and then print. No software is installed to your PC during this process.