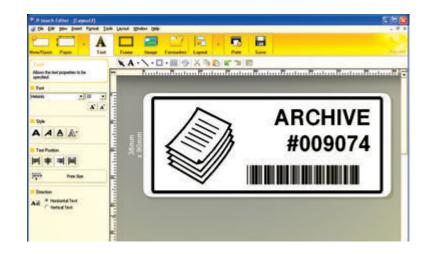

# Also includes professional label design software

The more powerful P-touch Editor software is supplied on CD-ROM, which is installed in the standard way. Offering integration with Microsoft Word, Excel and Outlook, you can print labels directly from these applications. Simply highlight the address, text or information you require, then click the "P-touch" icon in the toolbar to print your label immediately. You can include barcodes, graphics, frames and other information on your labels, whatever your requirements.