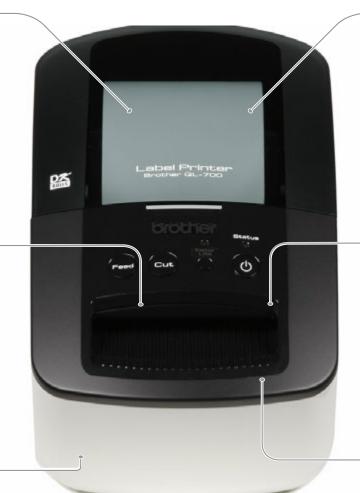

#### Hardware

| Print Speed             | 150 mm/sec ; 93 standard address labels/min              |
|-------------------------|----------------------------------------------------------|
| Print Resolution        | 300DPI                                                   |
| Control panel buttons   | 4: (power, P-touch Editor Lite, feed, cut)               |
| Interface               | USB 2.0                                                  |
| Cutter                  | Durable auto cutter                                      |
| Print Method            | Direct thermal                                           |
| Power supply            | Internal power supply                                    |
| Max. roll / print width | 62 mm / 59 mm                                            |
| Power supply            | Internal power supply                                    |
| Roll type               | DK rolls (DK die-cut labels / DK continuous length tape) |